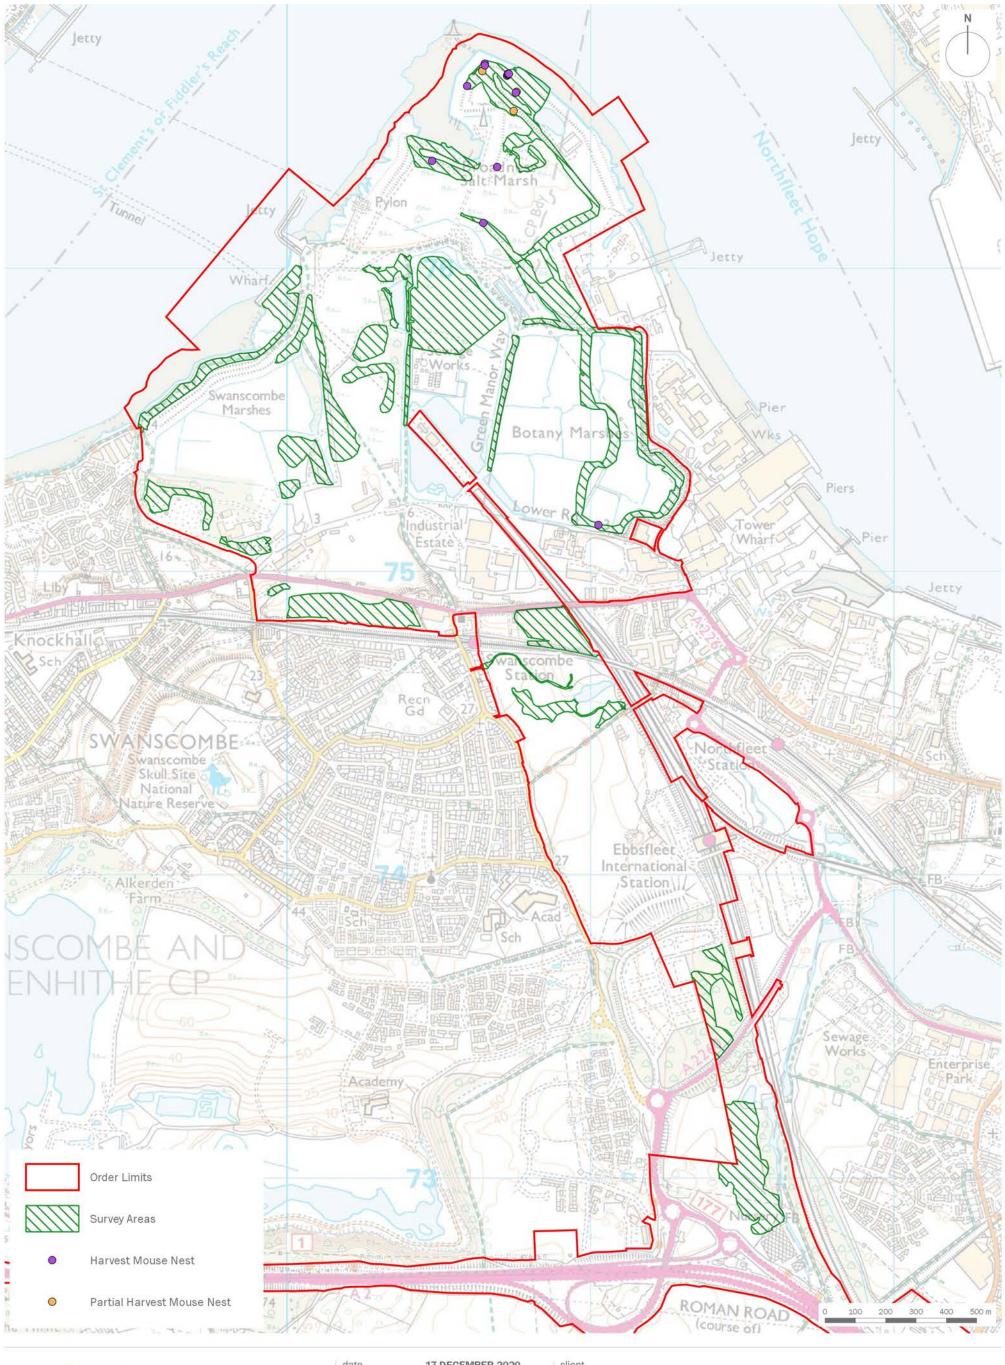

## Figure 12.23 – Harvest Mouse Survey Plan

Document reference: 6.3.12.23

Revision: 00

December 2020

Planning Act 2008

The Infrastructure Planning (Applications: Prescribed Forms and Procedure) Regulations 2009 Regulation 5(2)(a)

date 17 DECEMBER 2020
drawing number edp5988\_d144a
scale 1:12500 @ A3
drawn by GY

drawn by GY checked VF QA JTF

London Resort Company Holdings Limited

project title
The London Resort

drawing title
Figure 12.23: Harvest Mouse Survey Plan